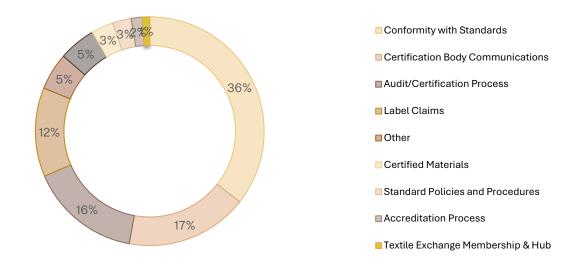

## **Complaints Overview by Category**

| Category                          | Number of Complaints |
|-----------------------------------|----------------------|
| Conformity with Standards         | 68                   |
| Certification Body Communications | 33                   |
| Audit/Certification Process       | 30                   |
| Label Claims                      | 24                   |
| Textile Exchange Communications   | 10                   |
| Certified Materials               | 6                    |
| Standard Policies and Procedures  | 5                    |
| Accreditation Process             | 3                    |
| Textile Exchange Membership & Hub | 2                    |

| Other                     | 10  |
|---------------------------|-----|
| Total Count of Complaints | 191 |

## Distribution of Complaints by Category (%)