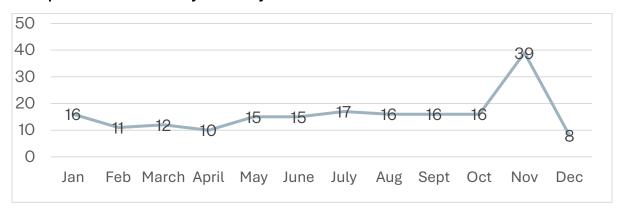

are recorded and assessed by the Assurance Monitoring team, which also manages and coordinates investigations in collaboration with accreditation and certification bodies where applicable.

### Complaints Management

As of December 31, 2024, Textile Exchange received 191 complaints related to our standards system, making an increase of 9.14% percent in comparison to 2023.

As a result of the investigations, as of December 31, 2024, there are more than 50 active bans overall, including bans of 22 additional entities which have been published in 2024. For further details, please refer to <u>ASR-225 Certification Eligibility Policy and List of Banned Entities</u>, where the list of banned entities (both active and expired) is updated periodically.

#### Complaints Overview by Monthly Volume





#### Complaints Overview by Country/Area

Textile Exchange identified the following countries/areas which represent the origins of the highest number of complaints.

| Country/Area | Number of Complaints |
|--------------|----------------------|
| India        | 58                   |
| China        | 23                   |
| Italy        | 15                   |
| Türkiye      | 14                   |

## **Complaints Overview by Category**

| Category                          | Number of Complaints |
|-----------------------------------|----------------------|
| Conformity with Standards         | 68                   |
| Certification Body Communications | 33                   |
| Audit/Certification Process       | 30                   |
| Label Claims                      | 24